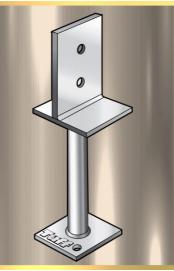

## **TB90X450SS316** T-BLADE STIRRUP 316 STAINLESS STEEL

PRODUCT CODE BARCODE POST SIZE SHAFT HEIGHT SHAFT Ø POST BOLT HOLE BASE BOLT HOLE MADE FROM FINISHING

: TB90X450SS316 : 9314691809172 : 90MM X 150MM : 450MM : 25MM : 25MM : M12 : 13.5MM : 4MM STEEL, 316 STAINLESS STEEL : ELECTROPOLISHED