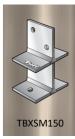

## **TB90X450SS316** T-BLADE STIRRUP 316 STAINLESS STEEL

PRODUCT CODE BARCODE POST SIZE SHAFT HEIGHT SHAFT Ø POST BOLT HOLE BASE BOLT HOLE MADE FROM FINISHING

: TB90X450SS316 : 9314691809172 : 90MM X 150MM : 450MM : 25MM : 25MM : M12 : 13.5MM : 4MM STEEL, 316 STAINLESS STEEL : ELECTROPOLISHED