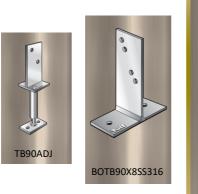

## **TB90X450SS316** T-BLADE STIRRUP 316 STAINLESS STEEL

PRODUCT CODE BARCODE POST SIZE SHAFT HEIGHT SHAFT Ø POST BOLT HOLE BASE BOLT HOLE MADE FROM FINISHING

: TB90X450SS316 : 9314691809172 : 90MM X 150MM : 450MM : 25MM : 25MM : M12 : 13.5MM : 4MM STEEL, 316 STAINLESS STEEL : ELECTROPOLISHED