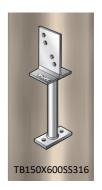

## **TB90X450SS316** T-BLADE STIRRUP 316 STAINLESS STEEL

PRODUCT CODE BARCODE POST SIZE SHAFT HEIGHT SHAFT Ø POST BOLT HOLE BASE BOLT HOLE MADE FROM FINISHING

: TB90X450SS316 : 9314691809172 : 90MM X 150MM : 450MM : 25MM : 25MM : M12 : 13.5MM : 4MM STEEL, 316 STAINLESS STEEL : ELECTROPOLISHED